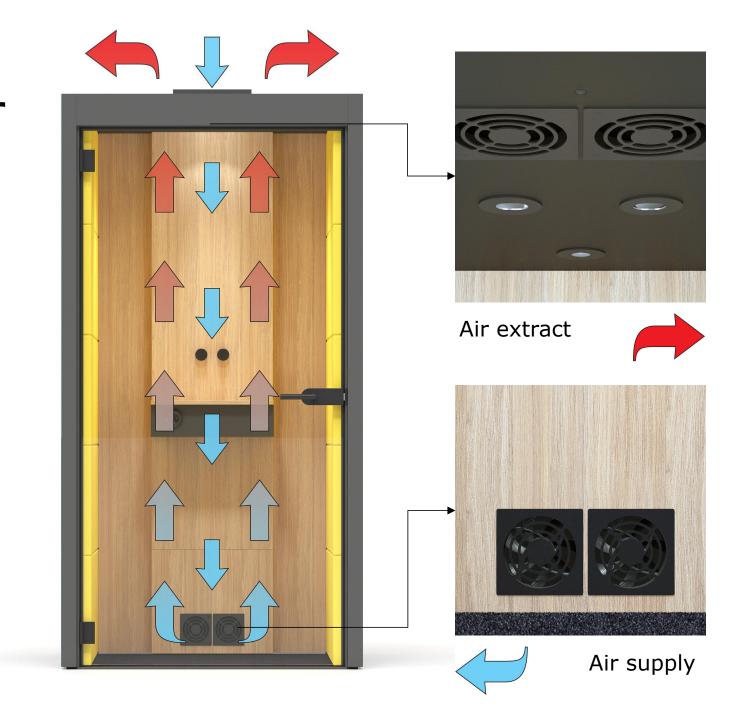

# VENTILATION AND LIGHTING

### Efficient air ventilation

200 m3/h SILENT ROOM S

400 m3/h SILENT ROOM M

500 m3/h SILENT ROOM L