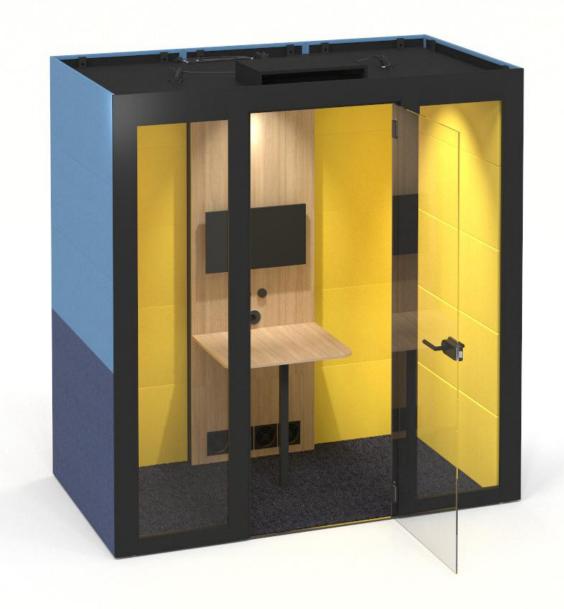

# Spacious interior and privacy

Comfortable environment and privacy\_\_\_\_

#### SILENT ROOM S

#### SILENT ROOM M

#### SILENT ROOM L