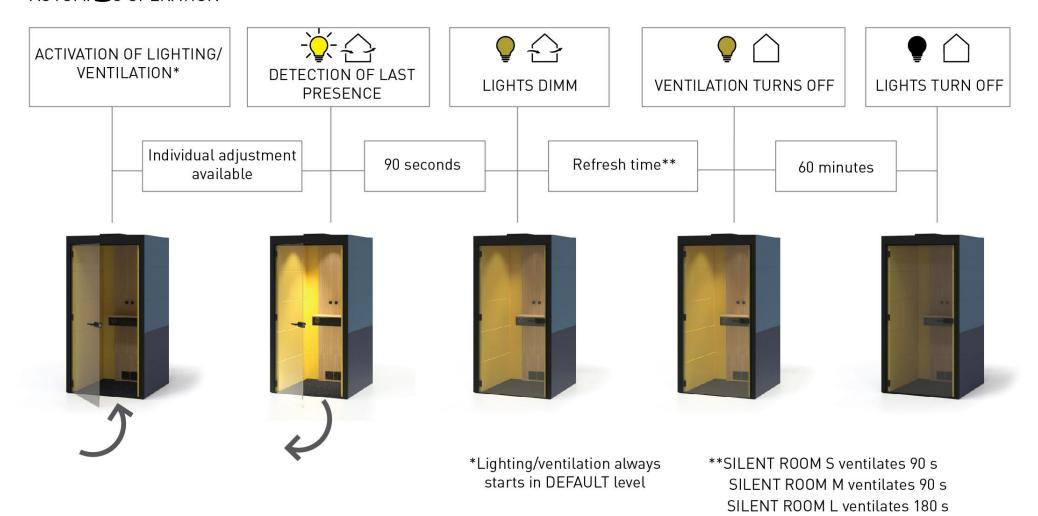

### SILENT ROOM

Your comfort zone. Come in!





### SILENT

The casis of silence in a ridge of a rhodern office



### ACOUSTIC ABSORPTION AND INSULATION



High class acoustic material and multilayered texture



## Acoustic comfort





# ERGONOMICS AND COMFORT



# Spacious interior and privacy







Comfortable environment and privacy\_\_\_\_



## Engaging and casual space





# VENTILATION AND LIGHTING

### Efficient air ventilation

200 m3/h SILENT ROOM S

400 m3/h SILENT ROOM M

500 m3/h SILENT ROOM L





## Warm LED lighting



## Smart energy saving OPERATION



# DESIGN AND CUSTOMISATION







#### RANGE





SILENT ROOM L

SILENT ROOM M

SILENT ROOM S

#### SILENT ROOM S





#### SILENT ROOM M





#### SILENT ROOM L