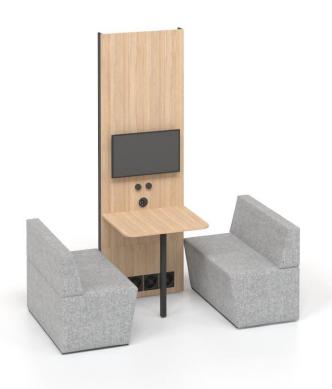

### SILENT ROOM

Your comfort zone. Come in!





### SILENT

The casis of silence in a ridge of a rhodern office



### ACOUSTIC ABSORPTION AND INSULATION



High class acoustic material and multilayered texture



## Acoustic comfort





# ERGONOMICS AND COMFORT



# Spacious interior and privacy







Comfortable environment and privacy\_\_\_\_



## Engaging and casual space





# VENTILATION AND LIGHTING

### Efficient air ventilation

200 m3/h SILENT ROOM S

400 m3/h SILENT ROOM M

500 m3/h SILENT ROOM L





## Warm LED lighting



## Smart energy saving OPERATION



# DESIGN AND CUSTOMISATION







#### RANGE





SILENT ROOM L

SILENT ROOM M

SILENT ROOM S

#### SILENT ROOM S





#### SILENT ROOM M





#### SILENT ROOM L