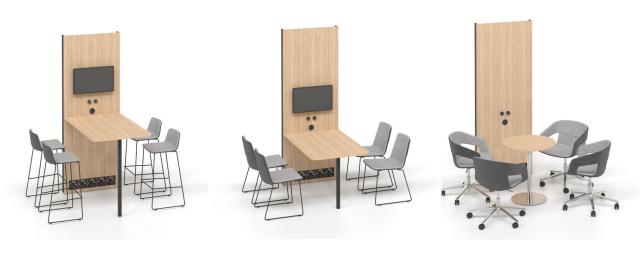

### SILENT ROOM

Your comfort zone. Come in!





### SILENT

The casis of silence in a ridge of a rhodern office



### ACOUSTIC ABSORPTION AND INSULATION



High class acoustic material and multilayered texture



## Acoustic comfort





# ERGONOMICS AND COMFORT



# Spacious interior and privacy







Comfortable environment and privacy\_\_\_\_



## Engaging and casual space





# VENTILATION AND LIGHTING

### Efficient air ventilation

200 m3/h SILENT ROOM S

400 m3/h SILENT ROOM M

500 m3/h SILENT ROOM L





## Warm LED lighting



## Smart energy saving OPERATION



# DESIGN AND CUSTOMISATION







#### RANGE





SILENT ROOM L

SILENT ROOM M

SILENT ROOM S

#### SILENT ROOM S





#### SILENT ROOM M





#### SILENT ROOM L