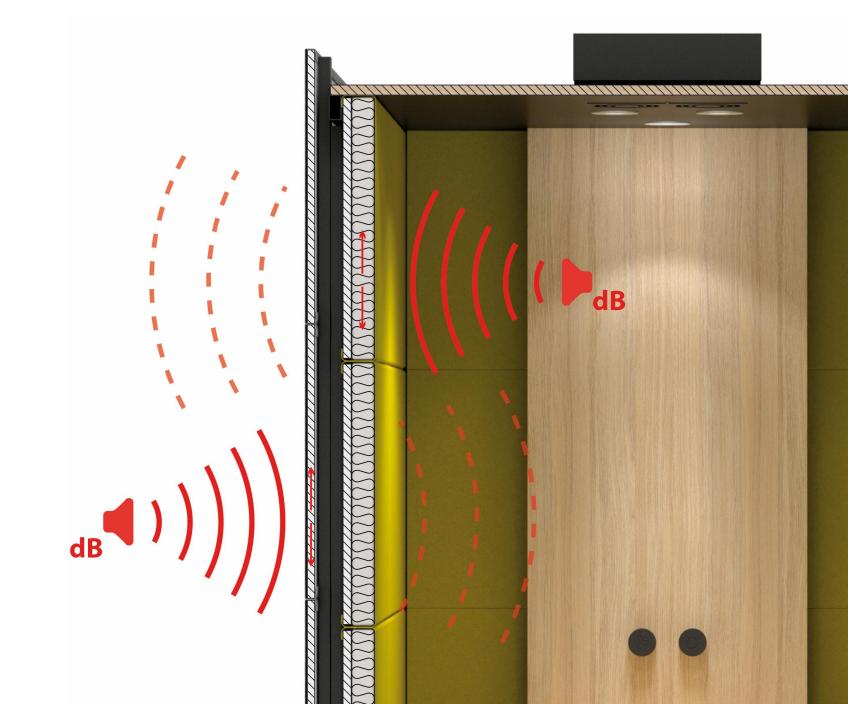

### ACOUSTIC ABSORPTION AND INSULATION

High class acoustic material and multilayered texture

## Acoustic comfort