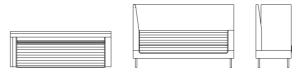

# **OPTIONS**

Legs in Offecct Flexicolor. Sound absorbing felt glides.

3

HED

SMALLROOM SELECT

USB

H 1340, S 440, W 2005, A 1340, D 720/500 H 52,76", SH 17,32", W 78,94", A 52,76", D 28,35"/ 19,69"

H 1340, S 440, W 2005, A 740, D 720/500 H 52,76", SH 17,32", W 78,94", A 29,13", D 28,35"/ 19,69"

H 1340, S 440, W 2005, A 740/1340, D 720/500 H 52,76", SH 17,32", W 78,94", A 29,13"/52,76", D 28,35"/