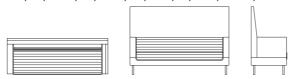

# **OPTIONS**

Legs in Offecct Flexicolor. Sound absorbing felt glides.

3

HED

SMALLROOM SELECT

USB

H 1340, S 440, W 2005, A 1340, D 720/500 H 52,76", SH 17,32", W 78,94", A 52,76", D 28,35"/ 19,69"

H 1340, S 440, W 2005, A 740, D 720/500 H 52,76", SH 17,32", W 78,94", A 29,13", D 28,35"/ 19,69"

H 1340, S 440, W 2005, A 740/1340, D 720/500 H 52,76", SH 17,32", W 78,94", A 29,13"/52,76", D 28,35"/