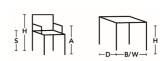

# **OPTIONS**

Legs in Offecct Flexicolor. Sound absorbing felt glides.

3

HED

SMALLROOM SELECT

USB

H 1340, S 440, W 2005, A 1340, D 720/500 H 52,76", SH 17,32", W 78,94", A 52,76", D 28,35"/ 19,69"

H 1340, S 440, W 2005, A 740, D 720/500 H 52,76", SH 17,32", W 78,94", A 29,13", D 28,35"/ 19,69"