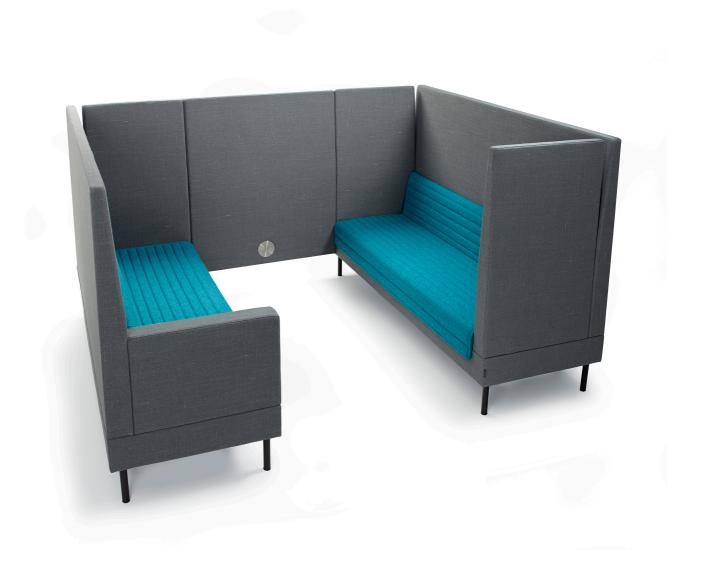

# PRODUCT INFORMATION

The already flexible sofa series Smallroom Plus is supplemented with Smallroom Select. The sofa Smallroom Select consists of a full back with semi-high or high gables that can be combined after need. Together the Smallroom series makes a system that can easily be combined in order to create complete and elegant meeting places.

# **TECHNICAL INFORMATION**

Currently not available for the United States market.

Frame in wood. Cold foam wrapped with flameproof fiber. Fixed upholstery in fabric or leather. Standard leather Elmo Nordic. Legs in chrome with ABS glides.

# **OPTIONS**

Legs in Offecct Flexicolor. Sound absorbing felt glides.

3

HED

SMALLROOM SELECT

USB

H 1340, S 440, W 2005, A 1340, D 720/500 H 52,76", SH 17,32", W 78,94", A 52,76", D 28,35"/ 19,69"

H 1340, S 440, W 2005, A 740, D 720/500 H 52,76", SH 17,32", W 78,94", A 29,13", D 28,35"/ 19,69"