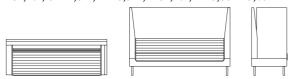

# **OPTIONS**

Legs in Offecct Flexicolor. Sound absorbing felt glides.

3

HED

SMALLROOM SELECT

USB

H 1340, S 440, W 2005, A 1340, D 720/500 H 52,76", SH 17,32", W 78,94", A 52,76", D 28,35"/ 19,69"

H 1340, S 440, W 2005, A 740, D 720/500 H 52,76", SH 17,32", W 78,94", A 29,13", D 28,35"/ 19,69"

H 1340, S 440, W 2005, A 740/1340, D 720/500 H 52,76", SH 17,32", W 78,94", A 29,13"/52,76", D 28,35"/