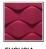

The Flo panels can be set continuously or broken in different ways. Placed horizontally the pattern conveys a sense of water and vertically it could be described as light waves.

# SOUNDWAVE® FLO

H 585, W 585, D 60 H 23,03", W 23,03", D 2,36"

H 585, W 585, D 60 H 23,03", W 23,03", D 2,36"

This product is available in an eco-labeled performance, certified by the Nordic Ecolabel and/or Möbelfakta. By choosing this product you make a difference towards a better environment.