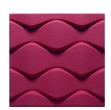

The Flo panels can be set continuously or broken in different ways. Placed horizontally the pattern conveys a sense of water and vertically it could be described as light waves.

### **TECHNICAL INFORMATION**

Available for the United States market.

Flo is designed to be used as lightweight sound absorbers in the upper frequency range (500 Hz and above). These panels help reduce disturbing reflections of environmental sounds such as voices, telephones etc. Recyclable moulded polyester fibre in anthracite, grey, offwhite and Fuchsia, alt. upholstered in Europost from Gabriel.