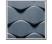

The Flo panels can be set continuously or broken in different ways. Placed horizontally the pattern conveys a sense of water and vertically it could be described as light waves.

### **TECHNICAL INFORMATION**

Available for the United States market.

Flo is designed to be used as lightweight sound absorbers in the upper frequency range (500 Hz and above). These panels help reduce disturbing reflections of environmental sounds such as voices, telephones etc. Recyclable moulded polyester fibre in anthracite, grey, offwhite and Fuchsia, alt. upholstered in Europost from Gabriel.