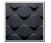

The Flo panels can be set continuously or broken in different ways. Placed horizontally the pattern conveys a sense of water and vertically it could be described as light waves.

### **TECHNICAL INFORMATION**

Available for the United States market.

Flo is designed to be used as lightweight sound absorbers in the upper frequency range (500 Hz and above). These panels help reduce disturbing reflections of environmental sounds such as voices, telephones etc. Recyclable moulded polyester fibre in anthracite, grey, offwhite and Fuchsia, alt. upholstered in Europost from Gabriel.