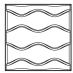

The Flo panels can be set continuously or broken in different ways. Placed horizontally the pattern conveys a sense of water and vertically it could be described as light waves.

### **TECHNICAL INFORMATION**

Available for the United States market.

Flo is designed to be used as lightweight sound absorbers in the upper frequency range (500 Hz and above). These panels help reduce disturbing reflections of environmental sounds such as voices, telephones etc. Recyclable moulded polyester fibre in anthracite, grey, offwhite and Fuchsia, alt. upholstered in Europost from Gabriel.