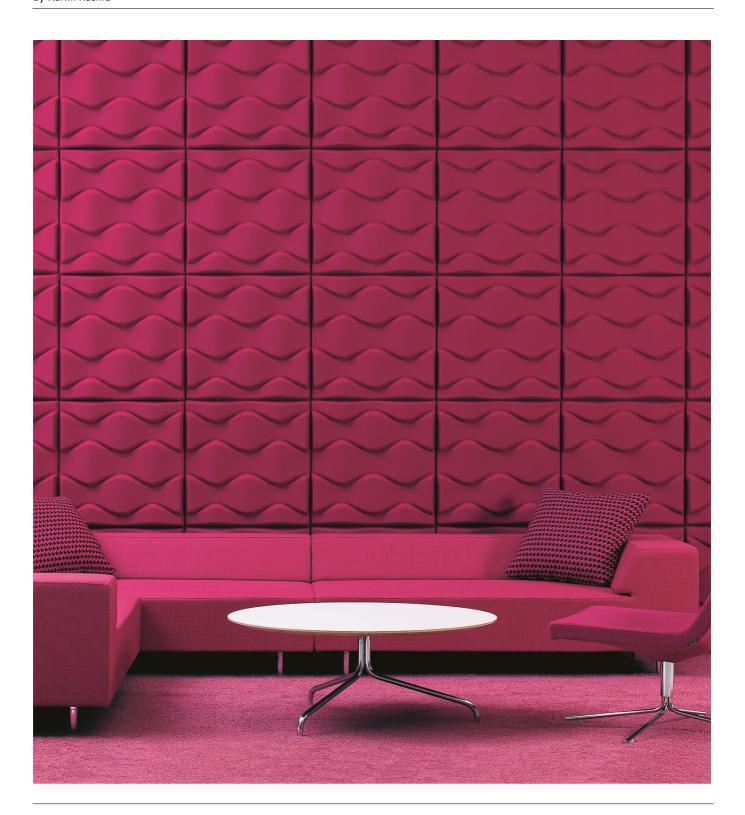

#### PRODUCT INFORMATION

Creating Flo, Karim Rashid was inspired by sound waves and digital data. Rashid believes that people today live in a very digital world mentally. We need to catch up with experiental design in the physical world to create a balance.

"Through dimension, material, color, code, pattern, texture, line, solid, plane composition I can manifest the digits of binary notation and sound waves to communicate a new itinerant form of super-functional decoration that is current and aesthetic with our new sensual world – let your world flo." /Karim Rashid

The Flo panels can be set continuously or broken in different ways. Placed horizontally the pattern conveys a sense of water and vertically it could be described as light waves.

### **TECHNICAL INFORMATION**

Available for the United States market.

Flo is designed to be used as lightweight sound absorbers in the upper frequency range (500 Hz and above). These panels help reduce disturbing reflections of environmental sounds such as voices, telephones etc. Recyclable moulded polyester fibre in anthracite, grey, offwhite and Fuchsia, alt. upholstered in Europost from Gabriel.