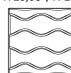

The Flo panels can be set continuously or broken in different ways. Placed horizontally the pattern conveys a sense of water and vertically it could be described as light waves.

### **TECHNICAL INFORMATION**

Available for the United States market.

Flo is designed to be used as lightweight sound absorbers in the upper frequency range (500 Hz and above). These panels help reduce disturbing reflections of environmental sounds such as voices, telephones etc. Recyclable moulded polyester fibre in anthracite, grey, offwhite and Fuchsia, alt. upholstered in Europost from Gabriel.