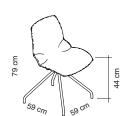

The chair shells are available in white, black, red and grey.

The frame has 4 chrome-plated tapered steel legs with high-tech polymer feet.

The frame is assembled by connecting 4 screws to the 4 threaded metal bushings inserted directly inside the chair shell.