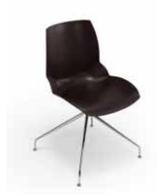

## **SPECIFICATION**

Range: KALEIDOS a 4 razze

Design: Michele De Lucchi e Sezgin Aksu

Codes: 9K404-CN, 9K404-CB, 9K404-CR, 9K404-CGR 9K402-CN, 9K402-CB, 9K402-CR, 9K402-CGR

Description: PA6 glass-filled polyamide shell with a special "watermark" surface finish that gives the chair extraordinary three-dimensional optical and tactile effects.

The chair shells are available in white, black, red and grey.

The frame has 4 chrome-plated tapered steel legs with high-tech polymer feet.

The frame is assembled by connecting 4 screws to the 4 threaded metal bushings inserted directly inside the chair shell.

## Kaleidos chairs are fully recyclable

**9K404-XX** (box of 4 pieces) **9K402-XX** (box of 2 pieces)

XX = colour option

White shell

Black shell

Grey shell

Red shell