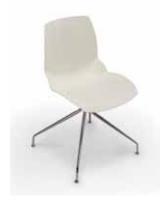

## **SPECIFICATION**

Range: KALEIDOS a 4 razze

Design: Michele De Lucchi e Sezgin Aksu

Codes: 9K404-CN, 9K404-CB, 9K404-CR, 9K404-CGR 9K402-CN, 9K402-CB, 9K402-CR, 9K402-CGR

Description: PA6 glass-filled polyamide shell with a special "watermark" surface finish that gives the chair extraordinary three-dimensional optical and tactile effects.

The chair shells are available in white, black, red and grey.

The frame has 4 chrome-plated tapered steel legs with high-tech polymer feet.

The frame is assembled by connecting 4 screws to the 4 threaded metal bushings inserted directly inside the chair shell.

## Kaleidos chairs are fully recyclable

**9K404-XX** (box of 4 pieces) **9K402-XX** (box of 2 pieces)

XX = colour option

White shell

Black shell

Grey shell

Red shell