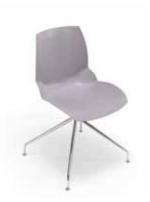

## **SPECIFICATION**

Range: KALEIDOS a 4 razze

Design: Michele De Lucchi e Sezgin Aksu

Codes: 9K404-CN, 9K404-CB, 9K404-CR, 9K404-CGR 9K402-CN, 9K402-CB, 9K402-CR, 9K402-CGR

Description: PA6 glass-filled polyamide shell with a special "watermark" surface finish that gives the chair extraordinary three-dimensional optical and tactile effects.

The chair shells are available in white, black, red and grey.

The frame has 4 chrome-plated tapered steel legs with high-tech polymer feet.

The frame is assembled by connecting 4 screws to the 4 threaded metal bushings inserted directly inside the chair shell.

## Kaleidos chairs are fully recyclable

**9K404-XX** (box of 4 pieces) **9K402-XX** (box of 2 pieces)

XX = colour option

White shell

Black shell

Grey shell

Red shell