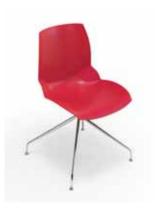

## **SPECIFICATION**

Range: KALEIDOS a 4 razze

Design: Michele De Lucchi e Sezgin Aksu

Codes: 9K404-CN, 9K404-CB, 9K404-CR, 9K404-CGR 9K402-CN, 9K402-CB, 9K402-CR, 9K402-CGR

Description: PA6 glass-filled polyamide shell with a special "watermark" surface finish that gives the chair extraordinary three-dimensional optical and tactile effects.

The chair shells are available in white, black, red and grey.

The frame has 4 chrome-plated tapered steel legs with high-tech polymer feet.

The frame is assembled by connecting 4 screws to the 4 threaded metal bushings inserted directly inside the chair shell.