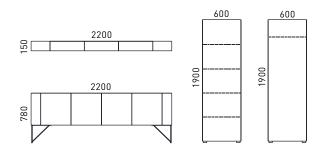

mm chipboard covered in wood veneer with 1,5 mm edging;
- · Fixed height.

#### Doors

- 19 mm chipboard covered in wood veneer with 1,5 mm edaina:
- 45° solid wood edges;
- Push-open function for handle-less doors.

## Fitting

- Cams with connecting bolts;
- Fast assembling hinges (do not require any tools to connect hinges and plates);
- Wardrobe with metal pull-out hanging rail.

# Metal legs

- Welded metal construction from 12 mm tube;
- Powder coated metal or polished chrome;
- Plastic feet with height levelling (+10 mm);
- Fastened with bolts "metal to metal" construction.

#### Plastic legs

• Black plastic height levelling feet, H=23 mm +10 mm.

# **GUARANTEE**

5 years

## **MATERIALS**

- Veneer: K (maple), R (walnut);
- Metal: E (white), H (chrome), A (black).

## **RANGE**



# ORDERING EXAMPLE