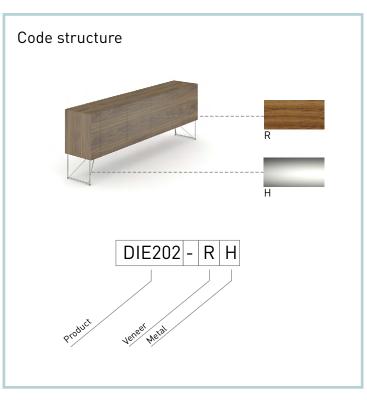

## **MATERIALS**

- Veneer: K (maple), R (walnut);
- Metal: E (white), H (chrome), A (black).

# ORDERING EXAMPLE