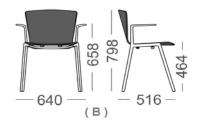

## **Technical features:**

SHELL

3D WOOD(A): American Oak Plywood previously treated to be bent in three dimensions.

7mm Thickness and rounded edges.

2D WOOD(B): Beech plywood 11mm thickness

POLYPROPYLENE(A): Polypropylene shell with further 15% formed fiberglass and thickness according to requirements.

Rounded edge all along the perimeter 7mm thick.

UPHOLSTERED(A): Upholstered polypropylene shell with further 15% fiberglass with 10mm thick foam adn 45kg/m3 density.

## 4-legs frame

Frame composed of two sides of inyected aluminium L-2630 quality, joined by two oval section in pickled steel ST-37 quality of 25x14x1,5mm.

Packaging unit: 4chairs per box

Box dimensions : Aprox. 66x69x98 cm.

Weight:

Polypropylene chair : 6,- Kg. 3D WOOD chair : 5,7 Kg. 2D WOOD chair : 6,7 Kg. Upholstered chair : 6,4 Kg.

Stacking: 8

Anti-panic writing tablet Dimension: 30 x 21 x 1,2 cm Stacking: 6

Linking device Distance between seats : 165 mm