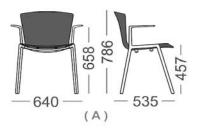

## **Technical features:**

SHELL

3D WOOD(A): American Oak Plywood previously treated to be bent in three dimensions.

7mm Thickness and rounded edges.

2D WOOD(B): Beech plywood 11mm thickness

POLYPROPYLENE(A): Polypropylene shell with further 15% formed fiberglass and thickness according to requirements.

Rounded edge all along the perimeter 7mm thick.

UPHOLSTERED(A): Upholstered polypropylene shell with further 15% fiberglass with 10mm thick foam adn 45kg/m3 density.

## 4-legs frame

Frame composed of two sides of inyected aluminium L-2630 quality, joined by two oval section in pickled steel ST-37 quality of 25x14x1,5mm.

Packaging unit: 4chairs per box

Box dimensions : Aprox. 66x69x98 cm.

Weight:

Polypropylene chair : 6,- Kg. 3D WOOD chair : 5,7 Kg. 2D WOOD chair : 6,7 Kg. Upholstered chair : 6,4 Kg.

Stacking: 8

Anti-panic writing tablet Dimension: 30 x 21 x 1,2 cm Stacking: 6

Linking device Distance between seats : 165 mm