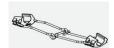

Weight:

Polypropylene chair : 6,- Kg. 3D WOOD chair : 5,7 Kg. 2D WOOD chair : 6,7 Kg. Upholstered chair : 6,4 Kg.

Stacking: 8

Anti-panic writing tablet Dimension: 30 x 21 x 1,2 cm Stacking: 6

Linking device Distance between seats : 165 mm