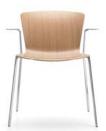

## TECHNICAL DATA

Product: SLAM in aluminium with armrests

Design: Lievore Altherr Molina

## **Technical features:**

SHELL

3D WOOD(A): American Oak Plywood previously treated to be bent in three dimensions.

7mm Thickness and rounded edges.

2D WOOD(B): Beech plywood 11mm thickness

POLYPROPYLENE(A): Polypropylene shell with further 15% formed fiberglass and thickness according to requirements.